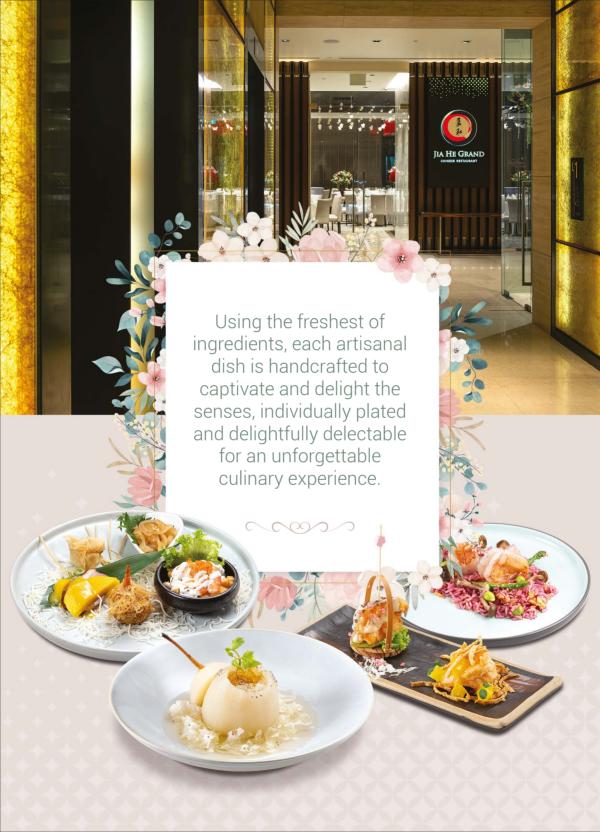

#### DINING

- A choice of delectable 8-course Chinese Menu specially created by our Master Chef
- Menu price ranges from \$\$128\*\* \$\$188\*\* per person (Individually plated)